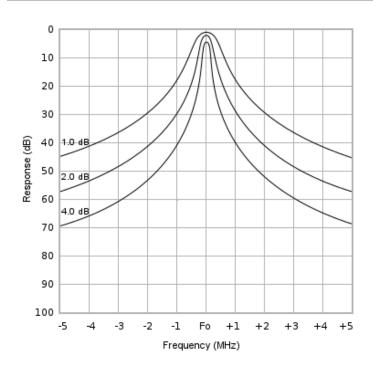

### **Electrical Specifications**

| Frequency Band       | 300-375 MHz        |
|----------------------|--------------------|
| Attenuation          | See response curve |
| Input Power (Max.)   | 200 W              |
| Insertion Loss Range | 1.0 - 4.0 dB       |
| VSWR (Max. / Typ.)   | 1.5:1 / 1.25:1     |
| Electrical Length    | 1/4 λ              |
| Impedance (Nom.)     | 50 Ω               |
| RF Connectors        | N Female           |