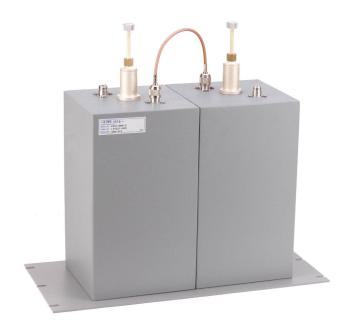

## **Mechanical Specifications**

| Finish                       | Gray Paint                                         |
|------------------------------|----------------------------------------------------|
| Number of Cavities           | 2                                                  |
| Cavity Body Dimensions (WxD) | 7" x 7" (178 x 178 mm)                             |
| Cavity Height w/ Tuning Rod  | 16-20" (406-508 mm)                                |
| Rack Mount                   | 19" EIA                                            |
| Rack Units                   | 5 RU                                               |
| Overall Size (HxWxD)         | 8.75" x 19" x 16 - 20"<br>(222 x 483 x 406-508 mm) |
| Net Weight                   | 14.7 lbs (6.7 kg)                                  |
| Ship Weight                  | 22 lbs (10 kg)                                     |

# Band Pass Cavity Resonator

EMR Band Pass Cavities are 1/4 wavelength, high Q cavity filters with excellent selectivity. Bandpass cavities reject frequencies outside of a narrow pass band. These cavities may be factory tuned to specific frequency and are field tunable. Multiple cavities may be connected for greater selectivity with minimal insertion loss and wider pass bandwidths. Multi-cavity configurations come standard with 19 inch EIA rack mounting bars or panel with chassis tray.