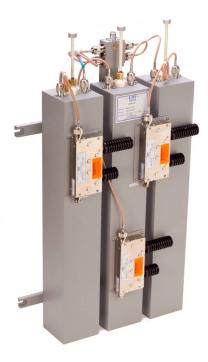

# Filter Ferrite Transmitter Combiner

EMR Filter-Ferrite Transmitter Combiners use space saving, High-Q square cavity resonators, and wideband isolators providing lower insertion loss than hybrid designs. Standard units are mounted to a 19 inch EIA rack. Multiple mounting and free standing configurations available.

#### **Mechanical Specifications**

| Finish                       | Gray Paint                               |
|------------------------------|------------------------------------------|
| Rack Mount                   | 19" EIA                                  |
| Cavity Body Dimensions (WxD) | 4" x 4" (102 x 102 mm)                   |
| Overall Size (HxWxD)         | 36.5" x 19" x 6"<br>(927 x 483 x 152 mm) |
| Net Weight                   | 32 lbs (14.5 kg)                         |
| Ship Weight                  | 38 lbs (17.2 kg)                         |
|                              |                                          |