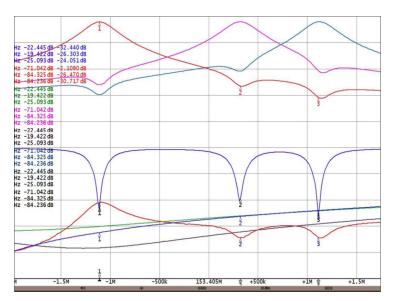

### **Electrical Specifications**

| Electrical opcontoations        |                |
|---------------------------------|----------------|
| Frequency Band                  | 148-174 MHz    |
| Freq. Spacing (Min.)            | 200 kHz        |
| Number of Channels              | 3              |
| Power Per Channel (Max.)        | 50 W           |
| Insertion Loss Tx (Max. / Typ.) | 2.9 / 1.8 dB   |
| Isolation Ant-Tx (Min. / Typ.)  | 60 / 70 dB     |
| Isolation Tx-Tx (Min. / Typ.)   | 70 / 80 dB     |
| VSWR I/O (Max.)                 | 1.1:1 / 1.25:1 |
| Isolator Stage                  | Dual           |
| Impedance (Nom.)                | 50 Ω           |
| RF Connectors                   | N Female       |
|                                 |                |