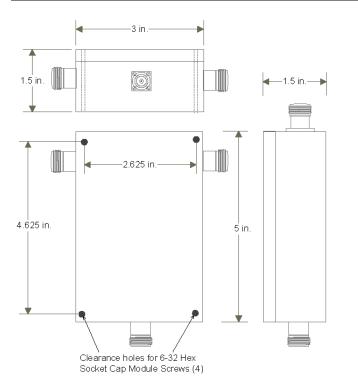

#### **Mechanical Specifications**

| Finish               | Gray Paint                           |
|----------------------|--------------------------------------|
| Overall Size (HxWxD) | 5" x 3" x 1.5"<br>(127 x 76 x 38 mm) |
| Net Weight           | 1.5 lbs (0.7 kg)                     |
| Ship Weight          | 3 lbs (1.4 kg)                       |
|                      |                                      |

# 6050/CKS Crossband Coupler

EMR 6050 Series Crossband Coupler uses aluminum alloy outdoor enclosure with 3 type N Female RF connectors and a standardized 3 inch x 5 inch mounting footprint. The coupler versions of this product line allow two separate 125 Watt VHF or UHF transmitters to be used with one multi-band or broadband antenna, saving transmission line cost and cable plenum space.